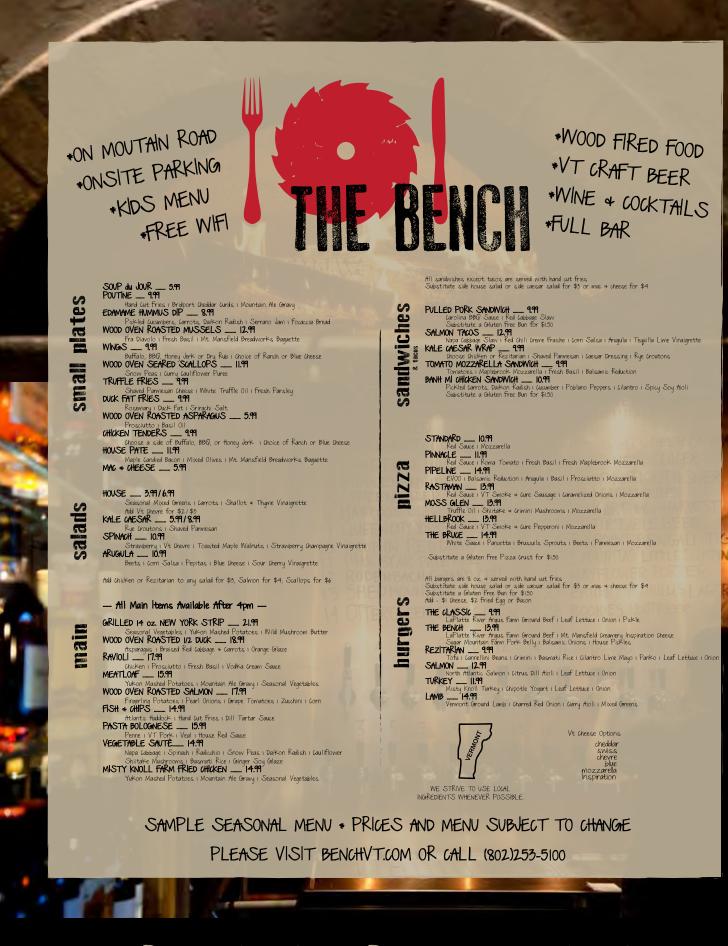

## Dining Shopping Guide

Winter / Spring 2016

gostowe.com

PIZZERIA & LOUNGE

CUP \$3.5 BOWL \$5

LG \$7.5

\$4.5

SM \$6

\$4.75

12 WINGS \$12

18 WINGS \$18

24 WINGS \$24

36 WINGS \$36

\$7

\$9

\$8

\$7.5

KID'S MENU **FULL BAR** 

Homemade soup, served with fresh bread

Fresh-baked dough with olive oil, herbs,

garlic & parmesan cheese, served with

add mozzarella sm \$2.00 lg \$3.00

Fresh baked dough wrapped with fresh

TWICE-FRIED CHICKEN WINGS

of sauce, served with

SALADS 🛠

CAESAR SALAD

SPINACH SALAD

**GREEK SALAD** 

parmesan & Caesar dressing

maple-balsamic vinaigrette

grape tomatoes & Greek dressing

add anchovies for \$1.25

cheeses, served with a side of red sauce

chunky bleu cheese OR ranch dressing

SPICY HOT BUFFALO | TERIYAKI | BABY RAYS BBO

CHIPOTLE BARBECUE | SPICY BROWN SUGAR RUB

garlic, basil & spices, mozzarella & parmesan

Our famous fried wings tossed in your choice

ADD ALL-NATURAL GRILLED CHICKEN | OR GARLIC SEARED SHRIMP FOR \$5

Fresh romaine hearts with garlic croutons, fresh

Prepared with toasted walnuts, sliced local apple,

sun-dried cranberries & local chevre, tossed with

Romaine lettuce with feta cheese, kalamata olives,

red onion, cucumbers, carrots, roasted red peppers,

ADD PORTABELLO MUSHROOMS | OR GRILLED SOY GLAZED RHAPSODY ORGANIC TEMPEH FOR \$3.5

Hand-cut daily, cooked to order

**APPETIZERS** 

FRESH-CUT FRIES

a side of red sauce

GARLIC KNOTS

DAILY SOUP

SILLY BREAD

PASTA 🛠

ADD ALL-NATURAL GRILLED CHICKEN | OR GARLIC SEARED SHRIMP FOR \$5 ADD PORTABELLO MUSHROOMS | OR GRILLED SOY GLAZED RHAPSODY ORGANIC TEMPEH FOR \$3.5 PASTA DISHES CAN BE MADE WITH OUR GLUTEN-FREE PENNE PASTA (XX)

802.253.4411

\$10

\$11

\$13

\$11

\$9

\$9

\$9

\$10

SPAGHETTI MARINARA Traditional spaghetti & homemade marinara sauce,

finished with parsley & grated parmesan cheese PENNE WITH PESTO Our basil pesto with grated parmesan cheese

FETTUCCINE ALFREDO

Garlic, shallot & herb infused cream & cheese sauce, topped with grated parmesan cheese \$15 PIECASSO'S LASAGNA

Made with beef & pork, marinara sauce & fresh basil, layered with ricotta & mozzarella cheese

SANDWICHES ®

with mozzarella

served with fresh-cut fries or cup of soup substitute a side of Insalata Mista for \$2 sandwiches can be made on gluten-free bread &

TURKEY PANINI

Vermont turkey with local bacon, Cabot cheddar, caramelized onions, sliced apple & apple butter pressed between homemade foccacia

CHICKEN PARMESAN SUB Fried chicken marinated in marinara sauce, served warm on homemade baked bread & topped with mozzarella

HOMEMADE MEATBALL PARMESAN SUB Homemade meatballs marinated in marinara sauce, served warm on homemade baked bread & topped with

GRILLED MARINATED EGGPLANT PARMESAN SUB Herb marinated & grilled eggplant smothered in marinara sauce, served warm on homemade baked bread & topped

**HOUSE LOCAL BURGER** \$13

Vermont grass-fed beef, preparation changes daily, served on a fresh homemade toasted bun with lettuce, tomato & red onion

WRAPPED GREEK SALAD Romaine, red onion, cucumbers, carrots, feta cheese, roasted red peppers, kalamata olives, grape tomatoes, our homemade lemon garlic hummus & our Greek dressing wrapped in a homemade grilled flatbread