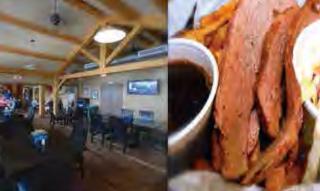

## A Stowe Tradition with a Festive Atmosphere

Eat and drink at Charlie B's, a Stowe tradition with a festive atmosphere, fresh cuisine, and an award-winning wine list of over 50 wines by the glass, martini bar and ten beers on tap. The Vermont-style decor features a cozy, friendly bar, high-back booths and Baraw family ski memorabilia. Enjoy fireside dining and live entertainment in winter serving breakfast, lunch and dinner daily.

#### **Appetizers**

Vermont Style Poutine **VT Maple Chipotle Wings** Fried Oysters Shrimp Cocktail √ Tuna Tartare Spicy Duck Ninja Roll Crispy Calamari Cabot Collection Cheese Plate 

#### Soup & Salads

New England Clam & Corn Chowder French Onion Soup Local Organic Lettuces Raspberry & Spinach Salad Classic Lemon Caesar Nicoise Salad Bistro Steak Salad

Stoweflake Spa Cuisine: Delight in an incredible culinary journey with innovative spa cuisine. These healthy, exciting dishes are prepared with the freshest, most natural ingredients available to maximize flavor and nutritional value.

#### Sandwiches & Burgers

House Made Pulled Pork Sandwich Sesto Chicken Sandwich Crab Cake Sandwich Zesty Bleu Burger The Southern Side Burger **Angus Burger** Misty Knoll Turkey Burger Vegetarian Boca Burger

#### From the Sea

Seafood Fra Diavolo New England Fish & Chips Tequila Lime Marinated Swordfish

Fireside Dining

On the Mountain Road, Stowe (802) 253-7355

Reserve online: www.charliebspub.com

Housemade Barbeque Ribs 