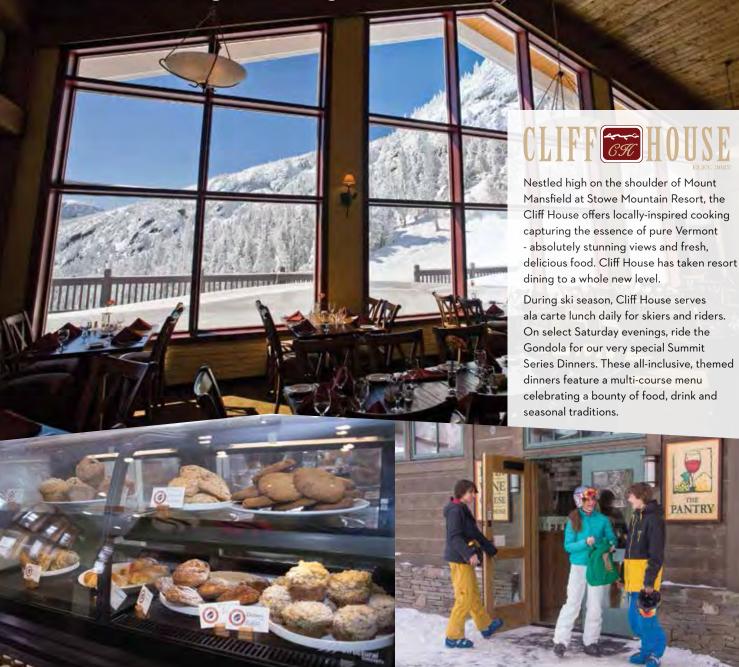

A specialty food market showcasing an abundance of local and regional food products. From distinctive wines, craft beers and local hard cider to farmhouse cheeses, charcuterie, take & bake meals, and local ice cream, let our pantry fill yours. The Pantry Deli additionally offers made to order deli classics, salads and hot soup selections daily.